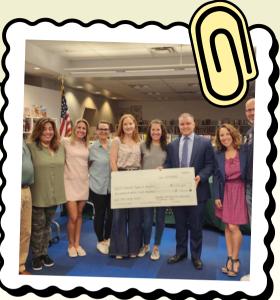

In May 2023, we proudly presented a \$228,000 check to our Board of Education. These funds will support a number of initiatives, large and small, at our schools this year.

We are grateful for the gracious and continual support of our community and are looking forward to engaging with you this year!